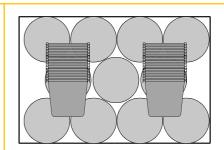

## Pallet configuration (800x1200mm)

| Pallet quantity:   | 900 pcs. |  |  |
|--------------------|----------|--|--|
| Layers per pallet: | 1        |  |  |
| Stacks per layer:  | 11       |  |  |
| Total per stack:   | 75       |  |  |
| Stacks on top:     | 3 x 25   |  |  |
| Pallet height:     | 180 cm   |  |  |
|                    |          |  |  |