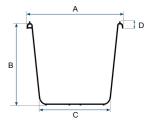

## **Dimensions:**

| ltemcode |  |          |  |  |
|----------|--|----------|--|--|
|          |  | Diameter |  |  |