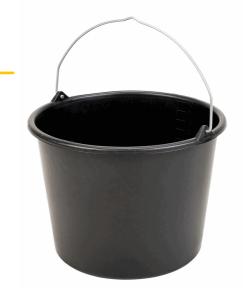

## **GRIPLINE-D 12 L bucket, knob handle, C-Scale**

## **Basic data:**

| Content:                   | 12 L     |
|----------------------------|----------|
| Weight:                    | 392 Gram |
| Dimensions tolerance:      | ± 5 %    |
| Volume / weight tolerance: | ± 5 %    |